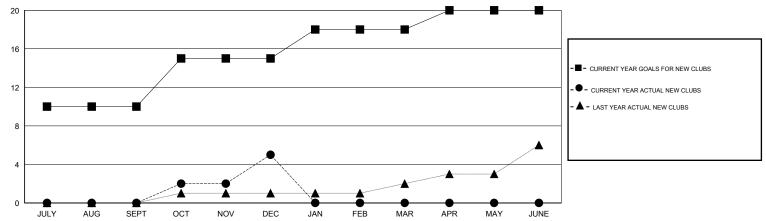

### GOALS AND ACTUAL NEW CLUBS CUMULATIVE

# LOCATION INDIA

GMT CA 6

| Clubs                 |                  |           |                  |                  | Members               |                    |                                     |                    |                  |
|-----------------------|------------------|-----------|------------------|------------------|-----------------------|--------------------|-------------------------------------|--------------------|------------------|
| RESULTS FOR 2015-2016 |                  |           |                  |                  | RESULTS FOR 2015-2016 |                    |                                     |                    |                  |
| QUARTER               | NEW CLUB<br>GOAL | NEW CLUBS | DROPPED<br>CLUBS | NET<br>GAIN/LOSS | QUARTER               | NEW MEMBER<br>GOAL | CHARTER AND<br>NEW MEMBERS<br>ADDED | DROPPED<br>MEMBERS | NET<br>GAIN/LOSS |
| JULY/AUG/SEPT         | 10               | 0         | 2                | -2               | JULY/AUG/SEPT         | 360                | 262                                 | 294                | -32              |
| OCT/NOV/DEC           | 5                | 5         | 6                | -1               | OCT/NOV/DEC           | 280                | 316                                 | 232                | 84               |
| JAN/FEB/MAR           | 3                | 0         | 0                | 0                | JAN/FEB/MAR           | 128                | 0                                   | 0                  | 0                |
| APR/MAY/JUNE          | 2                | 0         | 0                | 0                | APR/MAY/JUNE          | 102                | 0                                   | 0                  | 0                |