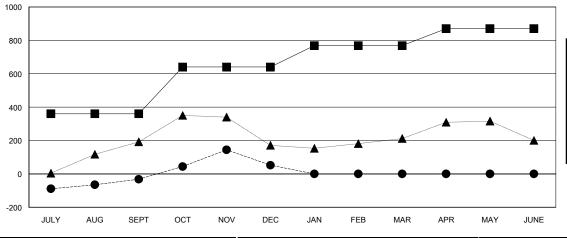

### GOALS AND ACTUAL MEMBERS CUMULATIVE

| -■-  | CURRENT YEAR GOALS FOR NEW |
|------|----------------------------|
| MEMB | EDS.                       |

- - CURRENT YEAR ACTUAL MEMBERS

- ▲ - LAST YEAR ACTUAL MEMBERS

# LOCATION INDIA

GMT CA 6

| Clubs                 |                  |           |                  |                  | Members               |                    |                                     |                    |                  |
|-----------------------|------------------|-----------|------------------|------------------|-----------------------|--------------------|-------------------------------------|--------------------|------------------|
| RESULTS FOR 2015-2016 |                  |           |                  |                  | RESULTS FOR 2015-2016 |                    |                                     |                    |                  |
| QUARTER               | NEW CLUB<br>GOAL | NEW CLUBS | DROPPED<br>CLUBS | NET<br>GAIN/LOSS | QUARTER               | NEW MEMBER<br>GOAL | CHARTER AND<br>NEW MEMBERS<br>ADDED | DROPPED<br>MEMBERS | NET<br>GAIN/LOSS |
| JULY/AUG/SEPT         | 10               | 0         | 2                | -2               | JULY/AUG/SEPT         | 360                | 262                                 | 294                | -32              |
| OCT/NOV/DEC           | 5                | 5         | 6                | -1               | OCT/NOV/DEC           | 280                | 316                                 | 232                | 84               |
| JAN/FEB/MAR           | 3                | 0         | 0                | 0                | JAN/FEB/MAR           | 128                | 0                                   | 0                  | 0                |
| APR/MAY/JUNE          | 2                | 0         | 0                | 0                | APR/MAY/JUNE          | 102                | 0                                   | 0                  | 0                |